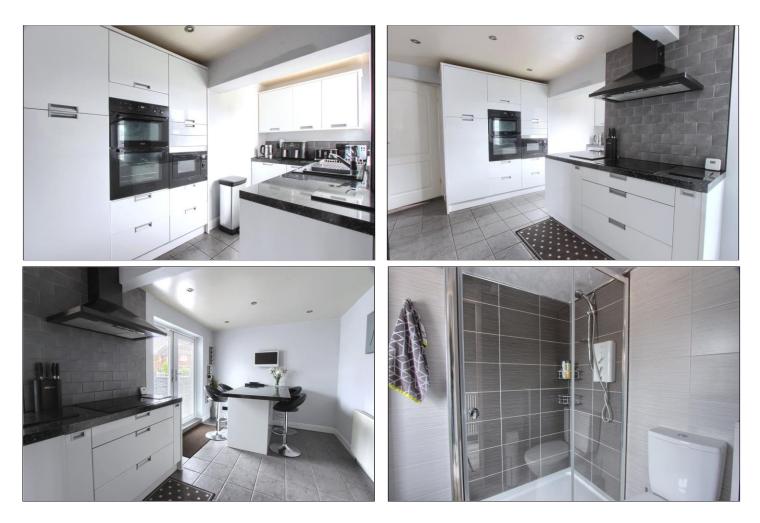

# KITCHEN DINER - 5.80m (19') x 5.07m (16'8") reducing to 2.70m (8'10")

A modern kitchen with a good range of white high gloss units with integrated hob, oven, and microwave. Breakfast bar with space for four stools and double patio doors leading out to the garden.

#### UTILITY

Utility area housing the washing machine, tumble dryer and storage cupboards.

**GROUND FLOOR SHOWER ROOM** - **2.24m x 1.65m (7'4" x 5'5")** Modern shower room with shower cubicle, basin, and WC. UPVC double glazing and radiator.

#### BATHROOM - 2.08m x 1.65m (6'10" x 5'5")

A modern bathroom with large grey tiles, P' shaped bath with shower over, vanity unit and basin, WC, UPVC double glazing and radiator.