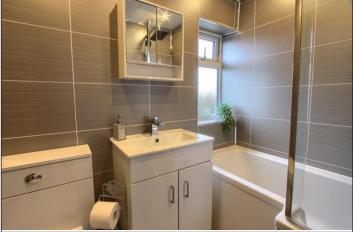

#### BATHROOM - 2.08m x 1.65m (6'10" x 5'5")

A modern bathroom with large grey tiles, P' shaped bath with shower over, vanity unit and basin, WC, UPVC double glazing and radiator.