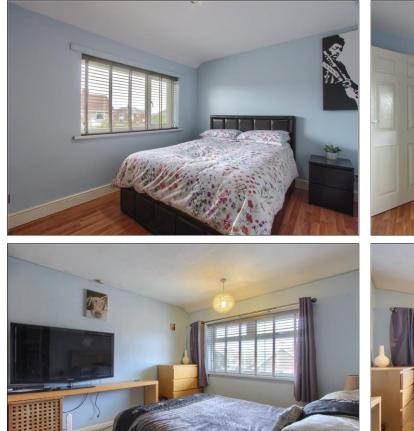

## BEDROOM ONE - 3.05m (10') reducing to 3.00m (9'10") x 3.65m (12')

A spacious double bedroom with UPVC double glazing and radiator.

**TO VIEW**: Tel: 01642 285041 30-32 Station Road, Redcar, TS10 1AG

www.michaelpoole.co.uk

#### BEDROOM TWO - 2.73m x 3.90m (8'11" x 12'10")

A double bedroom with fitted wardrobes, UPVC double glazing and radiator.

## BEDROOM THREE - 2.70m (8'10") x 2.45m (8') reducing to 1.80m (5'11")

A single bedroom with storage cupboard above the stairs, UPVC double glazing and radiator.