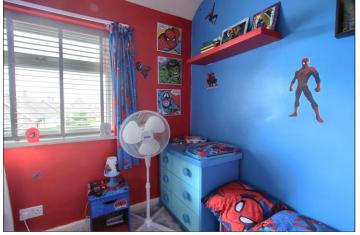

## BEDROOM THREE - 2.70m (8'10") x 2.45m (8') reducing to 1.80m (5'11")

A single bedroom with storage cupboard above the stairs, UPVC double glazing and radiator.