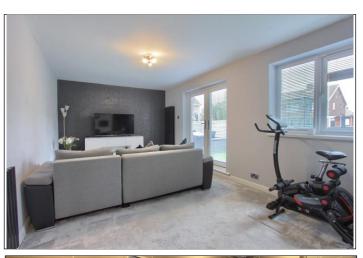

# RECEPTION ROOM - 3.20m (10'6") x 8.57m (28'1") reducing to 6.06m (19'11")

A large, bright, and very versatile space currently used as a second reception room leading to the garden with UPVC double glazing, patio doors and radiator.