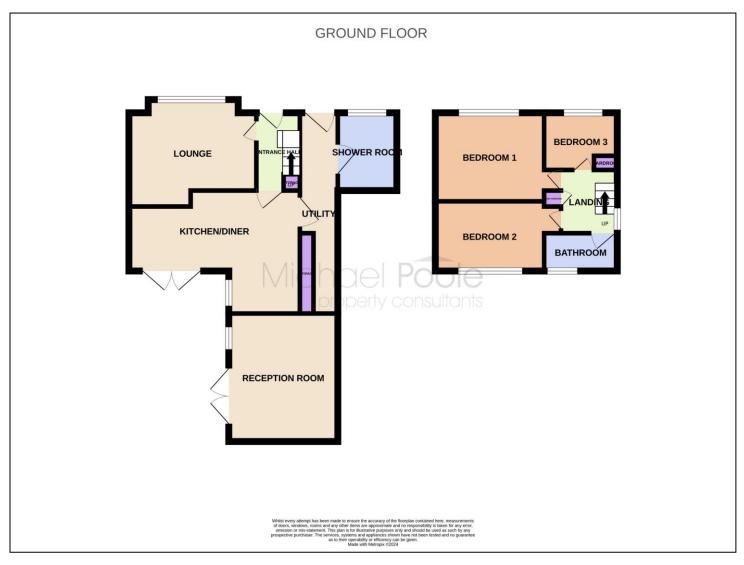

#### GROUND FLOOR

#### **ENTRANCE HALL**

## LOUNGE - 3.77m (12'4") x 4.06m (13'4") reducing to 3.53m (11'7")

A spacious lounge with bay window, UPVC double glazing and radiator.

# KITCHEN DINER - 5.80m (19') x 5.07m (16'8") reducing to 2.70m (8'10")

A modern kitchen with a good range of white high gloss units with integrated hob, oven, and microwave. Breakfast bar with space for four stools and double patio doors leading out to the garden.

#### UTILITY

Utility area housing the washing machine, tumble dryer and storage cupboards.

**GROUND FLOOR SHOWER ROOM** - **2.24m x 1.65m (7'4" x 5'5")** Modern shower room with shower cubicle, basin, and WC. UPVC double glazing and radiator.

# RECEPTION ROOM - 3.20m (10'6") x 8.57m (28'1") reducing to 6.06m (19'11")

A large, bright, and very versatile space currently used as a second reception room leading to the garden with UPVC double glazing, patio doors and radiator.

#### FIRST FLOOR

#### LANDING

## BEDROOM ONE - 3.05m (10') reducing to 3.00m (9'10") x 3.65m (12')

A spacious double bedroom with UPVC double glazing and radiator.

**TO VIEW**: Tel: 01642 285041 30-32 Station Road, Redcar, TS10 1AG

www.michaelpoole.co.uk

#### BEDROOM TWO - 2.73m x 3.90m (8'11" x 12'10")

A double bedroom with fitted wardrobes, UPVC double glazing and radiator.

## BEDROOM THREE - 2.70m (8'10") x 2.45m (8') reducing to 1.80m (5'11")

A single bedroom with storage cupboard above the stairs, UPVC double glazing and radiator.

#### BATHROOM - 2.08m x 1.65m (6'10" x 5'5")

A modern bathroom with large grey tiles, P' shaped bath with shower over, vanity unit and basin, WC, UPVC double glazing and radiator.