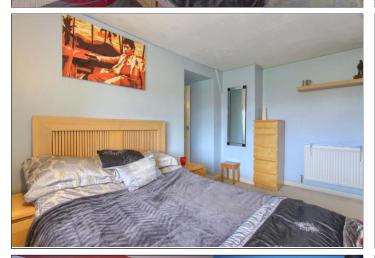

## BEDROOM ONE - 3.05m (10') reducing to 3.00m (9'10") x 3.65m (12')

A spacious double bedroom with UPVC double glazing and radiator.

**TO VIEW**: Tel: 01642 285041 30-32 Station Road, Redcar, TS10 1AG

www.michaelpoole.co.uk

#### BEDROOM TWO - 2.73m x 3.90m (8'11" x 12'10")

A double bedroom with fitted wardrobes, UPVC double glazing and radiator.

## BEDROOM THREE - 2.70m (8'10") x 2.45m (8') reducing to 1.80m (5'11")

A single bedroom with storage cupboard above the stairs, UPVC double glazing and radiator.