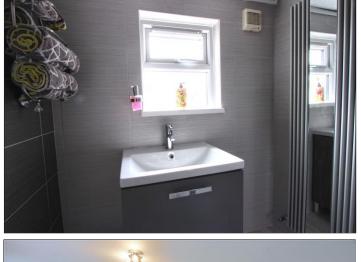

#### BATHROOM - 2.08m x 1.65m (6'10" x 5'5")

A modern bathroom with large grey tiles, P' shaped bath with shower over, vanity unit and basin, WC, UPVC double glazing and radiator.