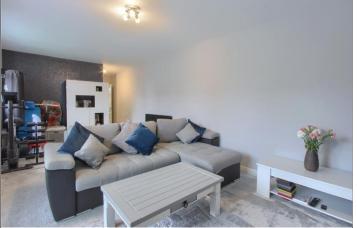

## LOUNGE - 3.77m (12'4") x 4.06m (13'4") reducing to 3.53m (11'7")

A spacious lounge with bay window, UPVC double glazing and radiator.

# RECEPTION ROOM - 3.20m (10'6") x 8.57m (28'1") reducing to 6.06m (19'11")

A large, bright, and very versatile space currently used as a second reception room leading to the garden with UPVC double glazing, patio doors and radiator.