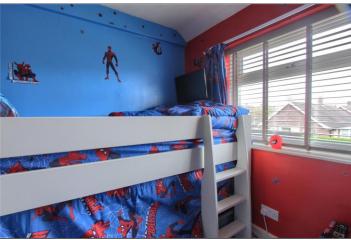

## BEDROOM THREE - 2.70m (8'10") x 2.45m (8') reducing to 1.80m (5'11")

A single bedroom with storage cupboard above the stairs, UPVC double glazing and radiator.