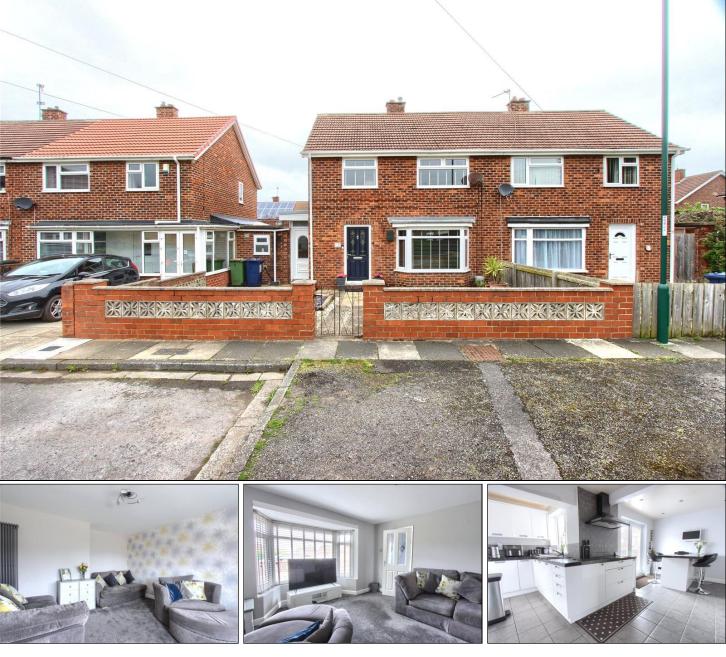

### PENNYMAN WALK, MARSKE-BY-THE-SEA, TS11 7AP

- No Chain
- Deceptively Spacious
- Large Extension
- Modern Throughout

- Large Kitchen Diner
- Front & Rear Gardens
- Three Bedrooms

# £210,000

www.michaelpoole.co.uk

Offered for sale with no onward chain, this deceptively spacious three bedroom semi-detached property would make the perfect family home. The property is modern throughout and benefits from a large extension to the side and rear. Located in the ever popular Marske area and in close distance to the seafront and local amenities.

## LOUNGE - 3.77m (12'4") x 4.06m (13'4") reducing to 3.53m (11'7")

A spacious lounge with bay window, UPVC double glazing and radiator.

# KITCHEN DINER - 5.80m (19') x 5.07m (16'8") reducing to 2.70m (8'10")

A modern kitchen with a good range of white high gloss units with integrated hob, oven, and microwave. Breakfast bar with space for four stools and double patio doors leading out to the garden.

# RECEPTION ROOM - 3.20m (10'6") x 8.57m (28'1") reducing to 6.06m (19'11")

A large, bright, and very versatile space currently used as a second reception room leading to the garden with UPVC double glazing, patio doors and radiator.