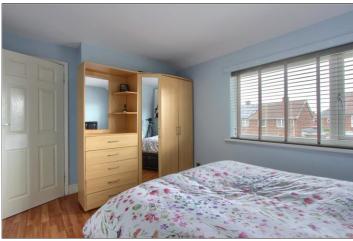

#### BEDROOM TWO - 2.73m x 3.90m (8'11" x 12'10")

A double bedroom with fitted wardrobes, UPVC double glazing and radiator.